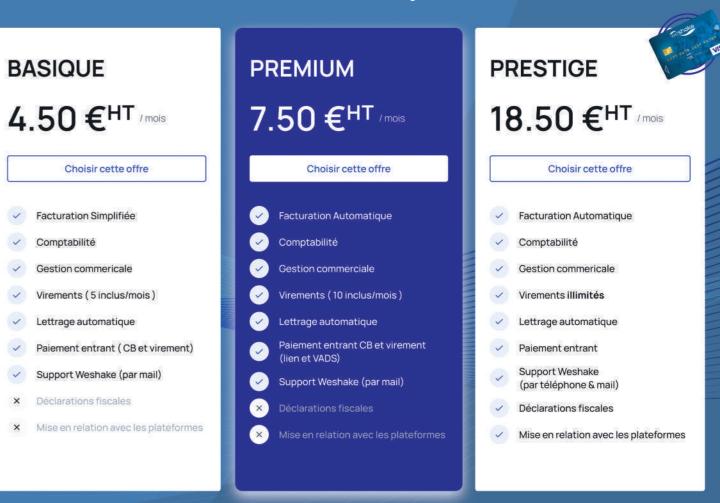

, suppliers and subcontractors.

## WESHAKE

is ideal for companies, startups and platforms in the mobility, freelance, legaltech, foodtech, tourism and many other sectors.



A package of services to manage your business and partner



An exclusive and totally secure



Simplified invoice management



nvoice instantly with or without split



Barometer on the presumption of

and platforms/companies

Support and technical assistance by



The WeShake card to manage disbursements/payments on behalf of third parties



## Avoid the risks of presumption of salaried status or abuse of economic dependence with WESHAKE



Secure your relationships with your partners in real time and easily set quotas. Notify your partners and automate revocation processes

## Three formulas to suit your needs